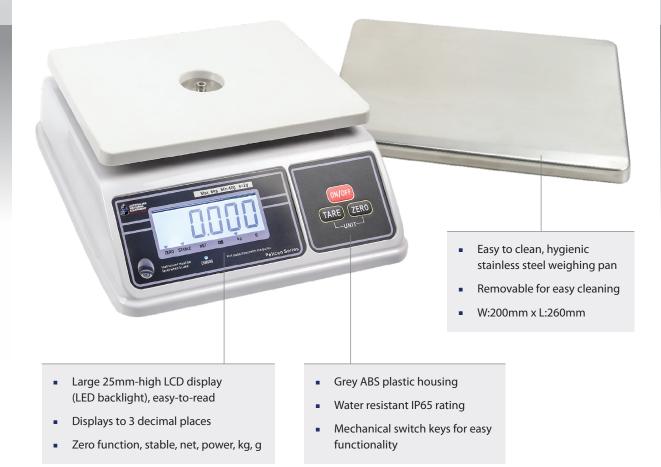

#### **FEATURES**

- Capacities from 3kg to 30kg
- Trade Approval No: NMI 6/4C/280
- Water resistant IP65 rating suitable for washdowns
- 70 hours continuous use on battery operation
- Internal rechargeable batteries
- Easily portable; only weighs 2.78kg
- Accidental overloading protection
- Factory calibrated prior to shipment, easy-to-install and ready for immediate use

#### SPECIFICATIONS

| Order Code     | PELICAN-3KG                                                      | PELICAN-6KG | PELICAN-15KG | PELICAN-30KG |
|----------------|------------------------------------------------------------------|-------------|--------------|--------------|
| Capacity       | 3kg                                                              | 6kg         | 15kg         | 30kg         |
| Resolution     | 1g                                                               | 2g          | 5g           | 10g          |
| Max Division   | 3.000e                                                           |             |              |              |
| Pan Size       | 200mm x 260mm                                                    |             |              |              |
| Gross Weight   | 2.78kg                                                           |             |              |              |
| Display        | 25mm digit LCD display, with white LED backlight                 |             |              |              |
| Keyboard       | 3 keys (Mechanical switch)                                       |             |              |              |
| Housing        | Plastic                                                          |             |              |              |
| Power          | AC adapter (12V/500mA), internal rechargeable battery (6V/3.2Ah) |             |              |              |
| ADC Update     | ≤1/10 second                                                     |             |              |              |
| Operating Temp | -10°C~+40°C                                                      |             |              |              |
| Approvals      | NMI 6/4C/280, CE, OIML                                           |             |              |              |