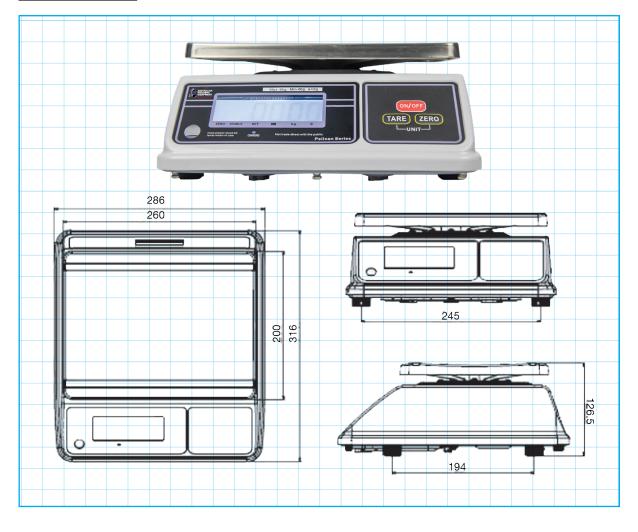

#### DIMENSIONS

#### SPECIFICATIONS

| Order Code     | PELICAN-3KG                                                      | PELICAN-6KG | PELICAN-15KG | PELICAN-30KG |
|----------------|------------------------------------------------------------------|-------------|--------------|--------------|
| Capacity       | 3kg                                                              | 6kg         | 15kg         | 30kg         |
| Resolution     | 1g                                                               | 2g          | 5g           | 10g          |
| Max Division   | 3.000e                                                           |             |              |              |
| Pan Size       | 200mm x 260mm                                                    |             |              |              |
| Gross Weight   | 2.78kg                                                           |             |              |              |
| Display        | 25mm digit LCD display, with white LED backlight                 |             |              |              |
| Keyboard       | 3 keys (Mechanical switch)                                       |             |              |              |
| Housing        | Plastic                                                          |             |              |              |
| Power          | AC adapter (12V/500mA), internal rechargeable battery (6V/3.2Ah) |             |              |              |
| ADC Update     | ≤1/10 second                                                     |             |              |              |
| Operating Temp | -10°C~+40°C                                                      |             |              |              |
| Approvals      | NMI 6/4C/280, CE, OIML                                           |             |              |              |