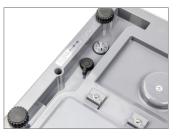

Level bubble to ensure 7 scale is level

Adjustable feet on **7** each corner of base

Internal rechargeable 7 battery

Water resistant membrane 7 on power input

PRODUCT GUIDE Weighing Equipment / Bench Scales