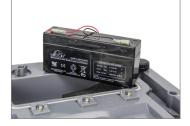

Level bubble to ensure 7 scale is level

Adjustable feet on **7** each corner of base

Internal rechargeable 7 battery

Water resistant membrane 7 on power input

PRODUCT GUIDE Weighing Equipment / Bench Scales