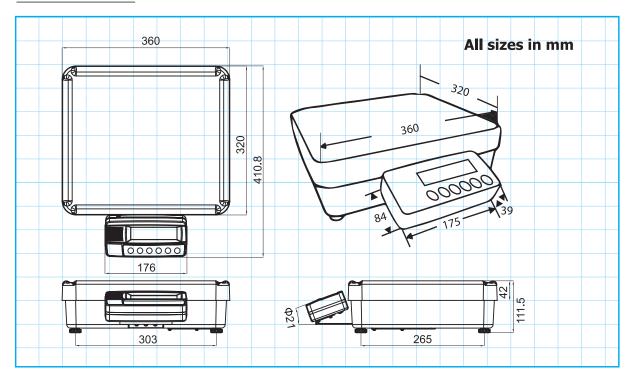

|
| Housing                | ABS Plastic Indicator, Stainless Steel Platter           |              |              |
| Power                  | AC adapter (12V/500mA), Ni-MH battery (1.2V/20002Ah x 6) |              |              |
| ADC Update Sigma Delta | Sigma Delta                                              |              |              |
| Operating Temp         | -10°C~+40°C                                              |              |              |
| Approvals              | CE                                                       |              |              |

#### **■ OPTIONS**

| Order Code | Description                               |
|------------|-------------------------------------------|
| PS-101     | Spare power packs for recharging 12v500mA |

#### DIMENSIONS







Weighing Systems / Industrial Weighing

### **Echidna Bench Scale**

#### ■ AWE - THE BEST IN THE BUSINESS

AWE has built a reputation in providing world class products and services to customers from a wide range of industries for many unique applications. All the products come with AWE Quality Guarantee- giving you the assurance that they have been tested to meet or exceed the specifications and requirements of your application.

At AWE, it's more than just delivering perfectly-designed equipment, it also requires a team of dedicated people who will back you up with great service and support. Any servicing, installation and technical support issues you encounter can be addressed either onsite or remotely by our engineers and tradesmen who are qualified as:

- Licensed Tradesmen
- Me