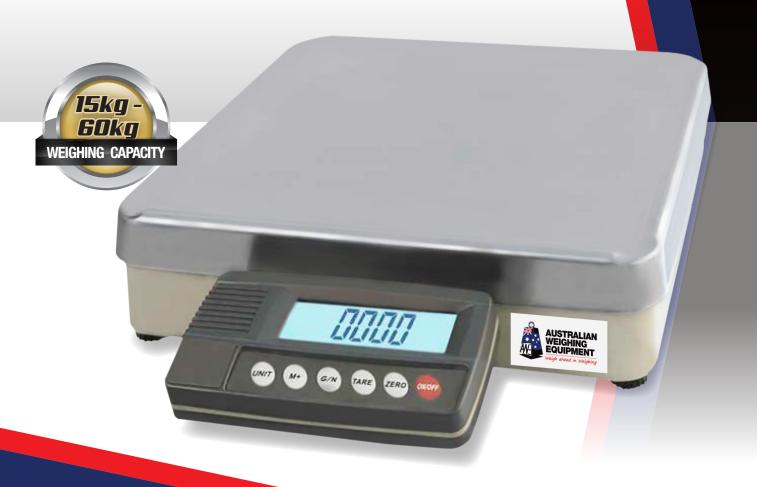

#### ■ ABOUT THE ECHIDNA BENCH SCALE

The Echidna Bench Scale is a high capacity and accuracy scale that has been designed to suit a vast array of businesses from food processing, manufacturing, shipping sending/receiving to even hostile work environments.

The Echida Bench Scale offers up to 60kg capacity and internal resolution of: 1/6000,000

The low profile Echida Bench Scale also comes in 15kg and 30kg, with a 360 x 320mm stainless steel platter.

#### **■ FEATURES**

- Internal resolution: 1/600,000
- Tare and zero function
- Low battery warning indicator
- Battery provides 40 hours of continuous use (without backlight)
- Stainless steel platter
- Easy to use

- 12 month guarantee
- 240v or battery option
- Net / Gross functionality
- Weighing units in kilograms or grams
- The RS-232 output enables communication with a PC, printer or other peripheral device
- Delivered and fully calibrated