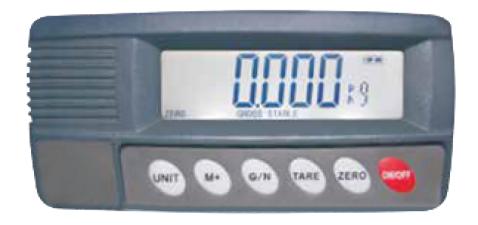

#### **■ FEATURES**

- Internal resolution: 1/600,000
- Tare and zero function
- Low battery warning indicator
- Battery provides 40 hours of continuous use (without backlight)
- Stainless steel platter
- Easy to use

- 12 month guarantee
- 240v or battery option
- Net / Gross functionality
- Weighing units in kilograms or grams
- The RS-232 output enables communication with a PC, printer or other peripheral device
- Delivered and fully calibrated