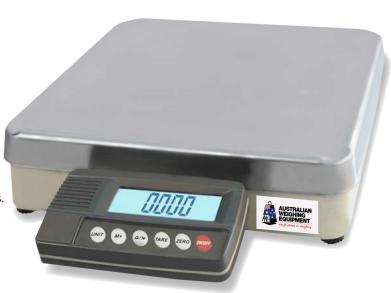

#### ■ ABOUT THE ECHIDNA BENCH SCALE

The Echidna Bench Scale is a high capacity and accuracy scale that has been designed to suit a vast array of businesses from food processing, manufacturing, shipping sending/receiving to even hostile work environments.

The Echida Bench Scale offers up to 60kg capacity and internal resolution of: 1/6000,000

The low profile Echida Bench Scale also comes in 15kg and 30kg, with a 360 x 320mm stainless steel platter.

#### **■ FEATURES**

- Internal resolution: 1/600,000
- Tare and zero function
- Low battery warning indicator
- Battery provides 40 hours of continuous use (without backlight)
- Stainless steel platter
- Easy to use

- 12 month guarantee
- 240v or battery option
- Net / Gross functionality
- Weighing units in kilograms or grams
- The RS-232 output enables communication with a PC, printer or other peripheral device
- Delivered and fully calibrated