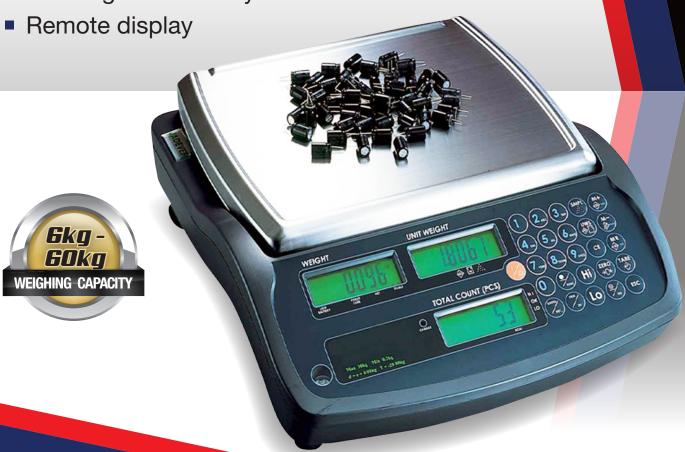

#### ■ ABOUT THE POSSUM COUNTING SCALE

The Possum Counting Scale comes in capacities from 6kg to 30kg and has an accuracy of 1/30,000 with an internal resolution of 1/600,000, enabling it to count very small parts with precision. You get great accuracy with high counting resolution and high weight display resolutionideal for parts counting, sampling or check weighing.

#### **■ FEATURES**

- Large bright 18mm LCD Display with Back Light
- High Internal Resolution 1/600,000
- Piece Counting and Weighing Modes
- Displays Unit Weight, Counts and Weight
- **Accumulation Function**
- You will find the Possum Counting Scale easy to use
- You will be able to select Auto Tare / Pre Tare / Tare
- Comparator HI/LO/OK Checking
- **Over Load Protection**
- Up to 60 Hours Battery Life

- Mains and Rechargeable Battery
- Dual Counting (Count larger items as well)
- It comes with a Large 320mm x 240mm Removable Stainless Steel Weigh Pan
- You can store 50 Preset Unit Weight Settings, Unit Weight, Tare Weight, in the Memory
- Printer Compatable (100 print formats, date/time, auto serial number, manual or autoprint) overload
- Printer (optional)
- Remote Display (optional)
- Sticky Label Printer (optional)
- Comparator Light Tower (Opitional)
- connect a second larger platforms or floor scales. Remote bench or platform: From 6kg up to 6000kg (Optional - pictured below)

#### **■ SPECIFICATIONS**

| The Possum Counting Scale Specifications |                                                                                       |             |             |             |
|------------------------------------------|---------------------------------------------------------------------------------------|-------------|-------------|-------------|
| Order Code                               | POSSUM-6KG                                                                            | POSSUM-15KG | POSSUM-30KG | POSSUM-60KG |
| Capacity                                 | 6kg                                                                                   | 15kg        | 30kg        | 60kg        |
| Resolution                               | 0.2g                                                                                  | 0.5g        | 1g          | 2g          |
| Count Resolution                         | 0.16g                                                                                 | 0.4g        | 0.8g        | 1.6g        |
| Sample Size                              | User selectable 10 pieces minimum                                                     |             |             |             |
| Internal Resolution                      | 1/600,000                                                                             |             |             |             |
| Operating Temperature                    | -5°C to 40°C                                                                          |             |             |             |
| Display                                  | Character height: 18mm Weight: 5 digits, Unit Weight: 5 digits, Total Count: 6 digits |             |             |             |
| Power                                    | Mains Power and Rechargeable battery                                                  |             |             |             |
| Battery Operating Times                  | Up to 60 hours                                                                        |             |             |             |
| Platform Size                            | 320mm x 240mm                                                                         |             |             |             |
| Dimensions                               | 390(W) x 345(D) x 120(H) mm                                                           |             |             |             |
| Weight (Approx)                          | Net weight 7.18kg, Gross weight: 7.85kg.                                              |             |             |             |
| Standard Accessories                     | Operational manual, Power cord                                                        |             |             |             |