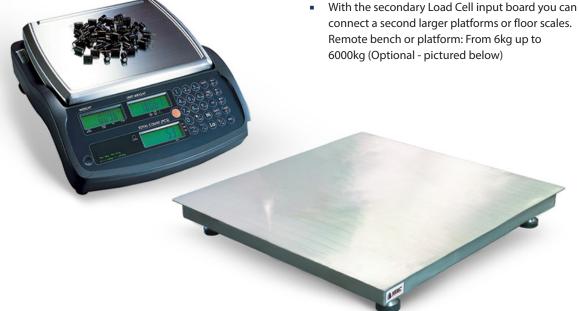

- Mains and Rechargeable Battery
- Dual Counting (Count larger items as well)
- It comes with a Large 320mm x 240mm Removable Stainless Steel Weigh Pan
- You can store 50 Preset Unit Weight Settings, Unit Weight, Tare Weight, in the Memory
- Printer Compatable (100 print formats, date/time, auto serial number, manual or autoprint) overload
- Printer (optional)
- Remote Display (optional)
- Sticky Label Printer (optional)
- Comparator Light Tower (Opitional)
- connect a second larger platforms or floor scales. Remote bench or platform: From 6kg up to 6000kg (Optional - pictured below)