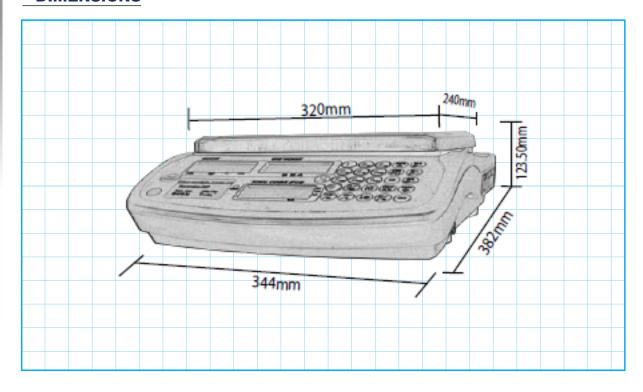

#### **■ SPECIFICATIONS**

| The Possum Counting Scale Specifications |                                                                                       |             |             |             |
|------------------------------------------|---------------------------------------------------------------------------------------|-------------|-------------|-------------|
| Order Code                               | POSSUM-6KG                                                                            | POSSUM-15KG | POSSUM-30KG | POSSUM-60KG |
| Capacity                                 | 6kg                                                                                   | 15kg        | 30kg        | 60kg        |
| Resolution                               | 0.2g                                                                                  | 0.5g        | 1g          | 2g          |
| Count Resolution                         | 0.16g                                                                                 | 0.4g        | 0.8g        | 1.6g        |
| Sample Size                              | User selectable 10 pieces minimum                                                     |             |             |             |
| Internal Resolution                      | 1/600,000                                                                             |             |             |             |
| Operating Temperature                    | -5°C to 40°C                                                                          |             |             |             |
| Display                                  | Character height: 18mm Weight: 5 digits, Unit Weight: 5 digits, Total Count: 6 digits |             |             |             |
| Power                                    | Mains Power and Rechargeable battery                                                  |             |             |             |
| Battery Operating Times                  | Up to 60 hours                                                                        |             |             |             |
| Platform Size                            | 320mm x 240mm                                                                         |             |             |             |
| Dimensions                               | 390(W) x 345(D) x 120(H) mm                                                           |             |             |             |
| Weight (Approx)                          | Net weight 7.18kg, Gross weight: 7.85kg.                                              |             |             |             |
| Standard Accessories                     | Operational manual, Power cord                                                        |             |             |             |

#### **DIMENSIONS**

Weighing Systems / Industrial Weighing